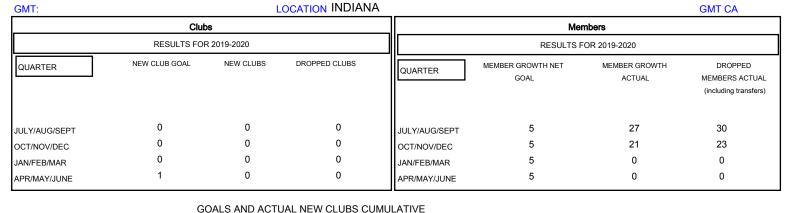

Results as of: 11/30/2019

| DROPPED CLUBS: 0 |    |
|------------------|----|
| DROPPED MEMBERS  |    |
| DECEASED         | 9  |
| CLUB CANCELLED   | 0  |
| OTHER            | 44 |
| TOTAL            | 53 |