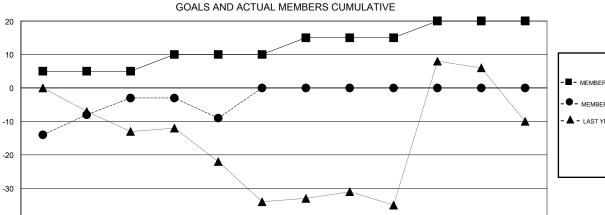

## District 25 A

JAN

FEB

DEC

NOV

OCT

| -■-   | MEMBER G  | ROWTH NET ( | GOAL      |   |
|-------|-----------|-------------|-----------|---|
| -●-   | MEMBER G  | ROWTH ACTU  | JAL       |   |
| - 🛦 - | LAST YEAR | R MEMBERSH  | IP ACTUAL |   |
|       |           |             |           |   |
|       |           |             |           |   |
|       |           |             |           | - |
|       |           |             |           |   |